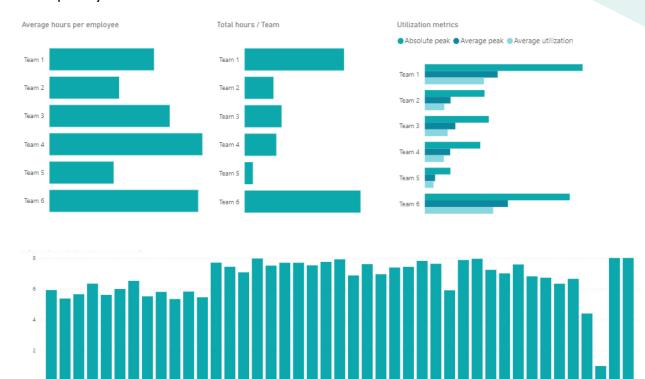

ng in different areas of the workplace. This information, also known as team mobility, is typically drawn from utilization data that shows employee behavior and work style preferences.

### Report setup:

Data source: Locatee Analytics (IT network infrastructure/ Wi-Fi connected devices), Device inventory

Data collection: Data is collected every 6 minutes. If there is a connected device detected at the time of measurement, the space where the device is located is counted as occupied.

The data included in this report is related to utilization of the buildings 1, 2, 3 located at XXX.

Metrics presented in this section are based on the number of people.

The current setup shows an accuracy of 92%  $\pm$  4%.

#### **BUILDING 1:**

#### Distinct users





#### **BUILDING 1:**

# Occupancy



# **BUILDING 2**

# Distinct users