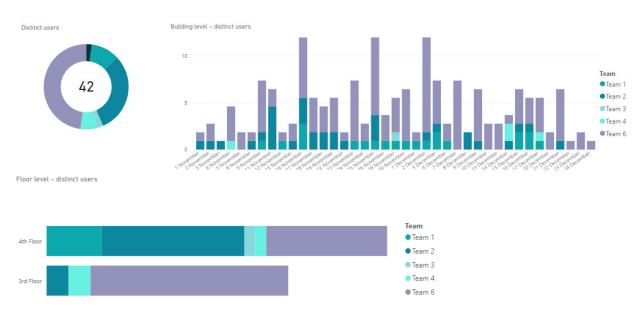

. This information, also known as team mobility, is typically drawn from utilization data that shows employee behavior and work style preferences.

### Report setup:

Data source: Locatee Analytics (IT network infrastructure/ Wi-Fi connected devices), Device inventory

Data collection: Data is collected every 6 minutes. If there is a connected device detected at the time of measurement, the space where the device is located is counted as occupied.

The data included in this report is related to utilization of the buildings 1, 2, 3 located at XXX.

Metrics presented in this section are based on the number of people.

The current setup shows an accuracy of 92%  $\pm$  4%.

#### **BUILDING 1:**

#### Distinct users





#### **BUILDING 1:**

# Occupancy



# **BUILDING 2**

# Distinct users