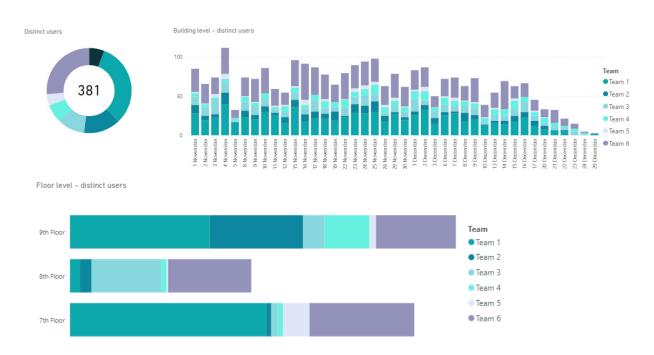

amount of time that a team spends working in different areas of the workplace. This information, also known as team mobility, is typically drawn from utilization data that shows employee behavior and work style preferences.

### Report setup:

Data source: Locatee Analytics (IT network infrastructure/ Wi-Fi connected devices), Device inventory

Data collection: Data is collected every 6 minutes. If there is a connected device detected at the time of measurement, the space where the device is located is counted as occupied.

The data included in this report is related to utilization of the buildings 1, 2, 3 located at XXX.

Metrics presented in this section are based on the number of people.

The current setup shows an accuracy of 92%  $\pm$  4%.

#### **BUILDING 1:**

#### Distinct users





#### **BUILDING 1:**

# Occupancy



# **BUILDING 2**

# Distinct users